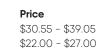

Price \$30.55 - \$34.80 \$30.55 - \$34.80 \$30.55 - \$34.80

Style G Stretch Plain Front Chino B Iron Knees® Plain Front Chino

Price \$30.55 - \$39.05 \$22.00 - \$27.00

\* Colors and sizes may vary per styles. Additional options available online

| Style                           | Price             |
|---------------------------------|-------------------|
| G Stretch Plain Front Chino     | \$30.55 - \$39.05 |
| B Iron Knees® Plain Front Chino | \$22.00 - \$27.00 |