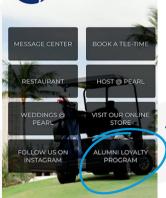

#### MY CARDS

5/30/2025 3:09:41 PM

VIEW REWARDS

**3** 

Navigate to the "Loyalty Program" tile on the home screen to earn and redeem loyalty points!